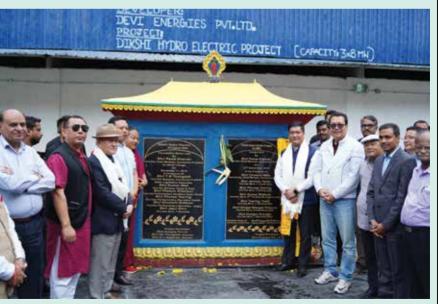

## **SUCCESS STORY**

Dikshi Small Hydro Power Project (SHP) of 24 MW capacity is the first SHP to be commissioned in the private sector in the State of Arunachal Pradesh. It is located in Dikshi Village in West Kameng District of Arunachal Pradesh. It is a Run-of-River project constructed on the river Phudung, a tributary of Kameng River by M/s Devi Energies Private Limited, Hyderabad. Power needs of West and East Kameng districts and also the power requirements of Defence establishments in the area would be addressed with the green power generated from this project. The project was inaugurated by Shri Pema Kandu, Hon'ble Chief Minister of Arunachal Pradesh on 13.09.2019 heralding a new era in harnessing the huge hydro power potential of Arunachal Pradesh.

Control Panels

DIKSHI 24 MW SHP-Power House

Inauguration of the project by Sri Pema Khandu, Hon'ble Chief Minister of Arunachal Pradesh